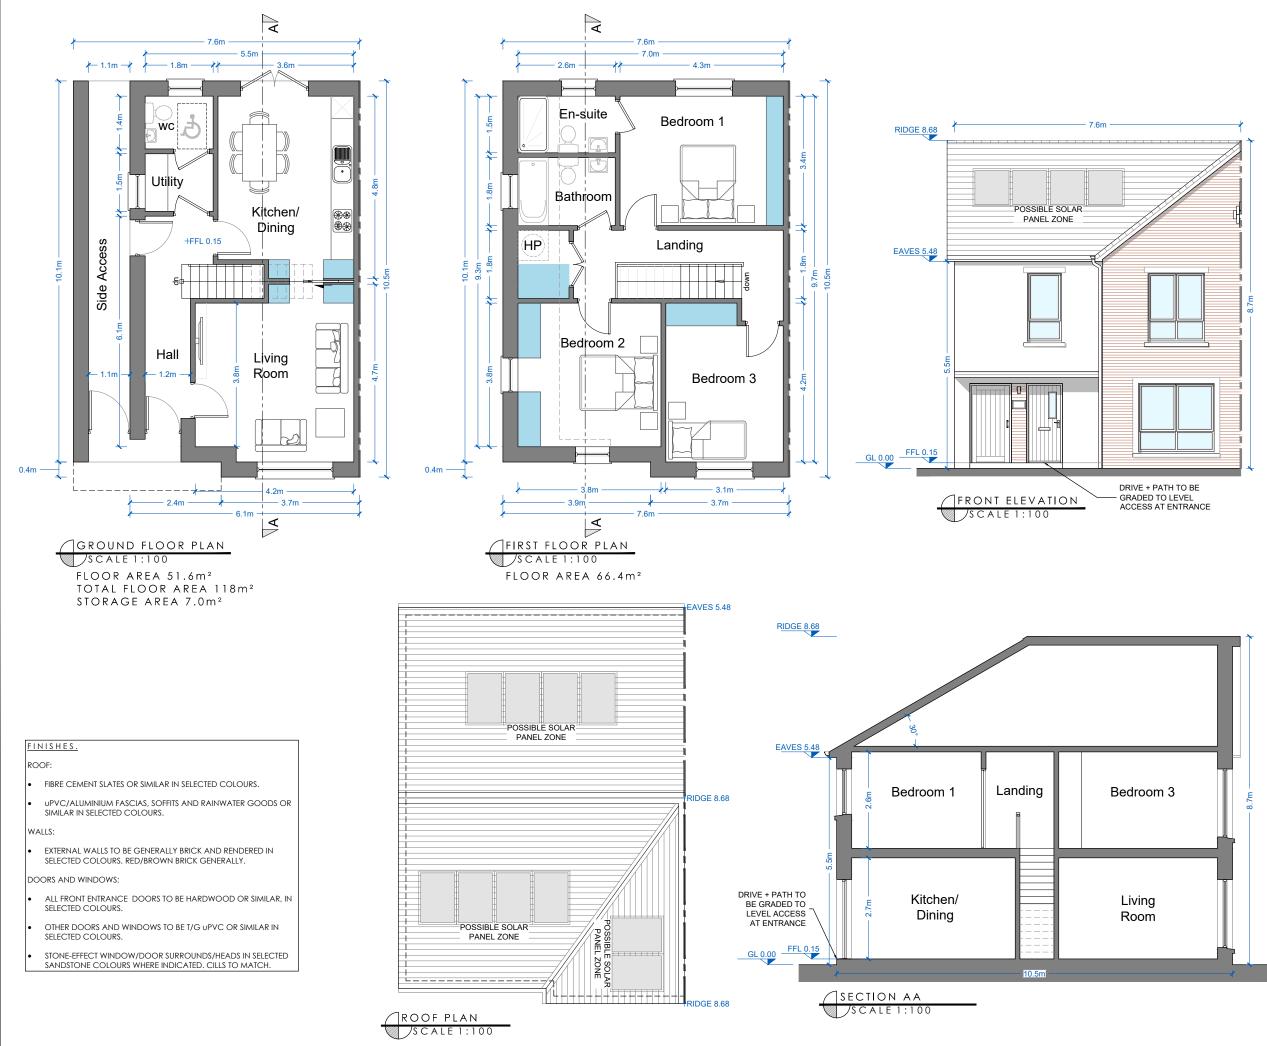

## NOTE

LEVELS, ORIENTATION AND SITUATION (E.G. DETACHED, SEMI-DETACHED OR TERRACED) VARY PER UNIT. REFER TO SITE PLAN FOR LEVELS, ORIENTATION AND SITE CONTEXT INFORMATION.

| -                                                                                                                                                                                            | -    |      |         |                     |     |      |          |
|----------------------------------------------------------------------------------------------------------------------------------------------------------------------------------------------|------|------|---------|---------------------|-----|------|----------|
| REV                                                                                                                                                                                          | DATE |      | REV BY  | EV BY DESCRIPTION   |     |      |          |
| STATUS PLANNING                                                                                                                                                                              |      |      |         |                     |     |      |          |
| PROJECT CREAGH STRATEGIC HO<br>RESIDENTIAL DEVELOPM                                                                                                                                          |      |      |         |                     |     |      |          |
| PROJECT<br>ADDRESS BALLOWEN/RAMSFORTPARK,<br>GOREY, CO. WEXFORD                                                                                                                              |      |      |         |                     |     |      |          |
| DWG TITLE HOUSE TYPE G: PLANS,<br>ELEVATIONS AND SECTION                                                                                                                                     |      |      |         |                     |     |      |          |
| DWG                                                                                                                                                                                          |      | ΡL   | .2-170  | )                   |     |      | REV<br>- |
| JOB NO                                                                                                                                                                                       |      | 1725 |         | SCALE @ A3<br>1:100 |     |      |          |
| DATE                                                                                                                                                                                         |      | 30.  | 11.2018 | 3                   | DRN | Liam | Minogue  |
| STRUTEC,<br>Architectural & Engineering<br>Consultants,<br>Garryhill,<br>Bagenalstown,<br>Co. Carlow, R2 KP44<br>Ireland<br>Tel +353 (0)59 97 27623<br>W www.strutec.ie<br>E info@strutec.ie |      |      |         |                     |     |      |          |